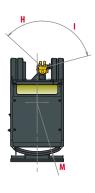

## **DIMENSIONS**

| Α  | Overall length                        | 3660 mm          | Н | Overall blade width                  | 980 - 1320 ** mm |
|----|---------------------------------------|------------------|---|--------------------------------------|------------------|
| A' | Overall length with blade at the back | 3775 mm          | T | Overall blade height                 | 230 mm           |
| В  | Overall height                        | 2215 - 2280 * mm | J | Blade distance                       | 1095 mm          |
| C  | Overall width                         | 980 - 1320 ** mm | K | Max. lifting height above the ground | 240 mm           |
| D  | Length of track on ground             | 1180 mm          | L | Max. lowering depth from the ground  | 300 mm           |
| Ε  | Undercarriage length                  | 1560 mm          | М | Minimum ground clearance             | 160 mm           |
| F  | Lane                                  | 750 - 1090 ** mm | N | Ground clearance under counterweight | 410 mm           |
| G  | Track width                           | 230 mm           |   |                                      |                  |