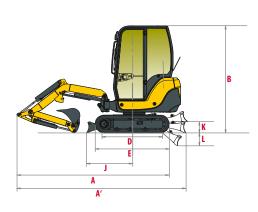

| Α | Max. digging depth - Blade lifted  | 2420 mm | H Boom swinging base to left                 | 40°     |
|---|------------------------------------|---------|----------------------------------------------|---------|
| В | Max. digging depth - Blade lowered | 2580 mm | Boom swinging base to right                  | 80°     |
| С | Max. digging reach on ground       | 3950 mm | J Arm length                                 | 1160 mm |
| D | Max. digging reach                 | 4040 mm | K Minimum front swing radius                 | 1540 mm |
| Ε | Max vertical wall                  | 2140 mm | L Minimum front swing radius with boom swing | 1340 mm |
| F | Max. unloading height              | 2740 mm | M Rear swing radius                          | 980 mm  |
| G | Max. cutting height                | 3760 mm |                                              |         |