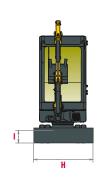

## **DIMENSIONS**

| Α  | Overall length                        | 3660 mm          | Н | Overall blade width                  | 980 - 1320 ** mm |
|----|---------------------------------------|------------------|---|--------------------------------------|------------------|
| A' | Overall length with blade at the back | 3775 mm          | T | Overall blade height                 | 230 mm           |
| В  | Overall height                        | 2215 - 2280 * mm | J | Blade distance                       | 1095 mm          |
| C  | Overall width                         | 980 - 1320 ** mm | K | Max. lifting height above the ground | 240 mm           |
| D  | Length of track on ground             | 1180 mm          | L | Max. lowering depth from the ground  | 300 mm           |
| Ε  | Undercarriage length                  | 1560 mm          | М | Minimum ground clearance             | 160 mm           |
| F  | Lane                                  | 750 - 1090 ** mm | N | Ground clearance under counterweight | 410 mm           |
| G  | Track width                           | 230 mm           |   |                                      |                  |