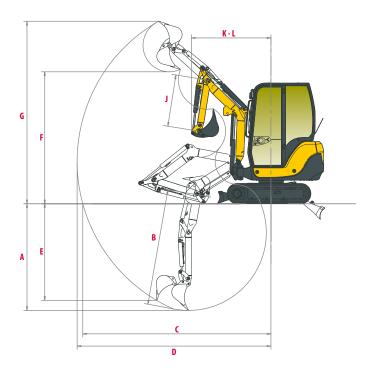

| Α | Max. digging depth - Blade lifted  | 2420 mm | H Boom swinging base to left                 | 40°     |
|---|------------------------------------|---------|----------------------------------------------|---------|
| В | Max. digging depth - Blade lowered | 2580 mm | Boom swinging base to right                  | 80°     |
| С | Max. digging reach on ground       | 3950 mm | J Arm length                                 | 1160 mm |
| D | Max. digging reach                 | 4040 mm | K Minimum front swing radius                 | 1540 mm |
| Ε | Max vertical wall                  | 2140 mm | L Minimum front swing radius with boom swing | 1340 mm |
| F | Max. unloading height              | 2740 mm | M Rear swing radius                          | 980 mm  |
| G | Max. cutting height                | 3760 mm |                                              |         |