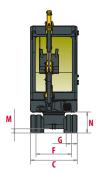

| Α | Max. digging depth - Blade lifted  | 2420 mm | H Boom swinging base to left                 | 40°     |
|---|------------------------------------|---------|----------------------------------------------|---------|
| В | Max. digging depth - Blade lowered | 2580 mm | Boom swinging base to right                  | 80°     |
| С | Max. digging reach on ground       | 3950 mm | J Arm length                                 | 1160 mm |
| D | Max. digging reach                 | 4040 mm | K Minimum front swing radius                 | 1540 mm |
| Ε | Max vertical wall                  | 2140 mm | L Minimum front swing radius with boom swing | 1340 mm |
| F | Max. unloading height              | 2740 mm | M Rear swing radius                          | 980 mm  |
| G | Max. cutting height                | 3760 mm |                                              |         |